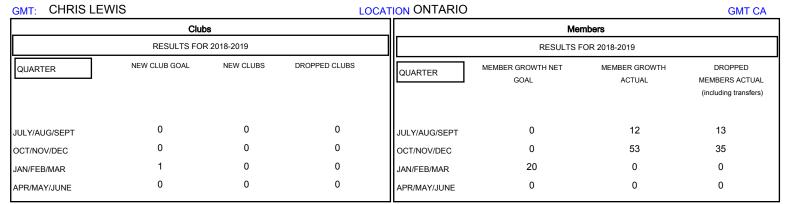

## District A 2

Results as of: 12/31/2018

| DROPPED CLUBS: 0  DROPPED MEMBERS |         | 23 CLUBS OF 41 ADDED 1 OR MORE<br>NEW MEMBERS | GENDER DIST  MALE  FEMALE  Women Percentag | TRIBUTION<br>1,115 (86.50%)<br>174 (13.50%)<br>ge Fiscal Year Goal: 15% |     |
|-----------------------------------|---------|-----------------------------------------------|--------------------------------------------|-------------------------------------------------------------------------|-----|
| DECEASED                          | 13      | CLICK HERE FOR CUMULATIVE                     | TOTAL FAMILY UNIT MEMBERS                  |                                                                         | 145 |
| CLUB CANCELLED OTHER              | 0<br>35 | MEMBERSHIP DATA                               | FAMILY MEMBERS PAYING HALF 7 DUES          |                                                                         | 74  |
| TOTAL                             | 48      |                                               |                                            |                                                                         |     |