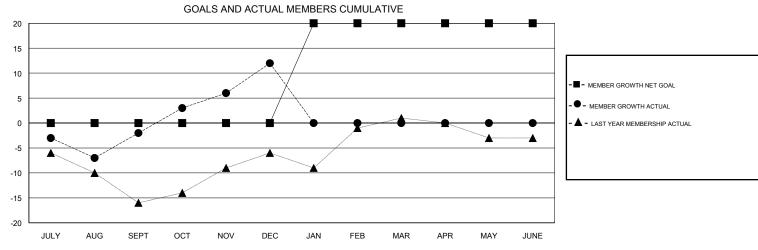

## District A 2

Results as of: 12/31/2018

| DROPPED CLUBS: 0  DROPPED MEMBERS |         | 23 CLUBS OF 41 ADDED 1 OR MORE<br>NEW MEMBERS | GENDER DIST  MALE  FEMALE  Women Percentag | TRIBUTION<br>1,115 (86.50%)<br>174 (13.50%)<br>ge Fiscal Year Goal: 15% |     |
|-----------------------------------|---------|-----------------------------------------------|--------------------------------------------|-------------------------------------------------------------------------|-----|
| DECEASED                          | 13      | CLICK HERE FOR CUMULATIVE                     | TOTAL FAMILY UNIT MEMBERS                  |                                                                         | 145 |
| CLUB CANCELLED OTHER              | 0<br>35 | MEMBERSHIP DATA                               | FAMILY MEMBERS PAYING HALF 7 DUES          |                                                                         | 74  |
| TOTAL                             | 48      |                                               |                                            |                                                                         |     |